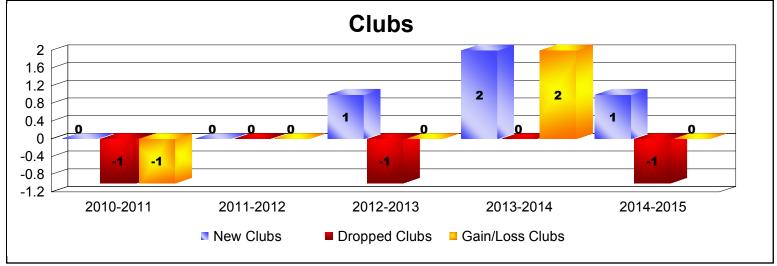

District LC 2

As of June 2015 Cumulative

| Year      | New<br>Clubs | Dropped<br>Clubs | Gain/<br>Loss<br>Clubs | New<br>Members | Charter<br>Members | Reinstate<br>Members | Transfer<br>Members | Total<br>Member<br>Added | Total<br>Members<br>Dropped | Gain/<br>Loss<br>Members |
|-----------|--------------|------------------|------------------------|----------------|--------------------|----------------------|---------------------|--------------------------|-----------------------------|--------------------------|
| 2010-2011 | 0            | -1               | -1                     | 134            | 1                  | 2                    | 17                  | 154                      | -148                        | 6                        |
| 2011-2012 | 0            | 0                | 0                      | 114            | 0                  | 1                    | 6                   | 121                      | -119                        | 2                        |
| 2012-2013 | 1            | -1               | 0                      | 156            | 20                 | 7                    | 6                   | 189                      | -188                        | 1                        |
| 2013-2014 | 2            | 0                | 2                      | 127            | 41                 | 2                    | 0                   | 170                      | -133                        | 37                       |
| 2014-2015 | 1            | -1               | 0                      | 134            | 23                 | 7                    | 16                  | 180                      | -224                        | -44                      |
| Average   | 1            | -1               | 0                      | 133            | 17                 | 4                    | 9                   | 163                      | -162                        | 0                        |