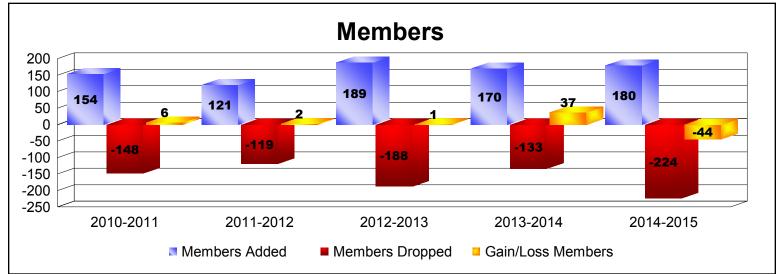

District LC 2

As of June 2015 Cumulative

| Year      | New<br>Clubs | Dropped<br>Clubs | Gain/<br>Loss<br>Clubs | New<br>Members | Charter<br>Members | Reinstate<br>Members | Transfer<br>Members | Total<br>Member<br>Added | Total<br>Members<br>Dropped | Gain/<br>Loss<br>Members |
|-----------|--------------|------------------|------------------------|----------------|--------------------|----------------------|---------------------|--------------------------|-----------------------------|--------------------------|
| 2010-2011 | 0            | -1               | -1                     | 134            | 1                  | 2                    | 17                  | 154                      | -148                        | 6                        |
| 2011-2012 | 0            | 0                | 0                      | 114            | 0                  | 1                    | 6                   | 121                      | -119                        | 2                        |
| 2012-2013 | 1            | -1               | 0                      | 156            | 20                 | 7                    | 6                   | 189                      | -188                        | 1                        |
| 2013-2014 | 2            | 0                | 2                      | 127            | 41                 | 2                    | 0                   | 170                      | -133                        | 37                       |
| 2014-2015 | 1            | -1               | 0                      | 134            | 23                 | 7                    | 16                  | 180                      | -224                        | -44                      |
| Average   | 1            | -1               | 0                      | 133            | 17                 | 4                    | 9                   | 163                      | -162                        | 0                        |